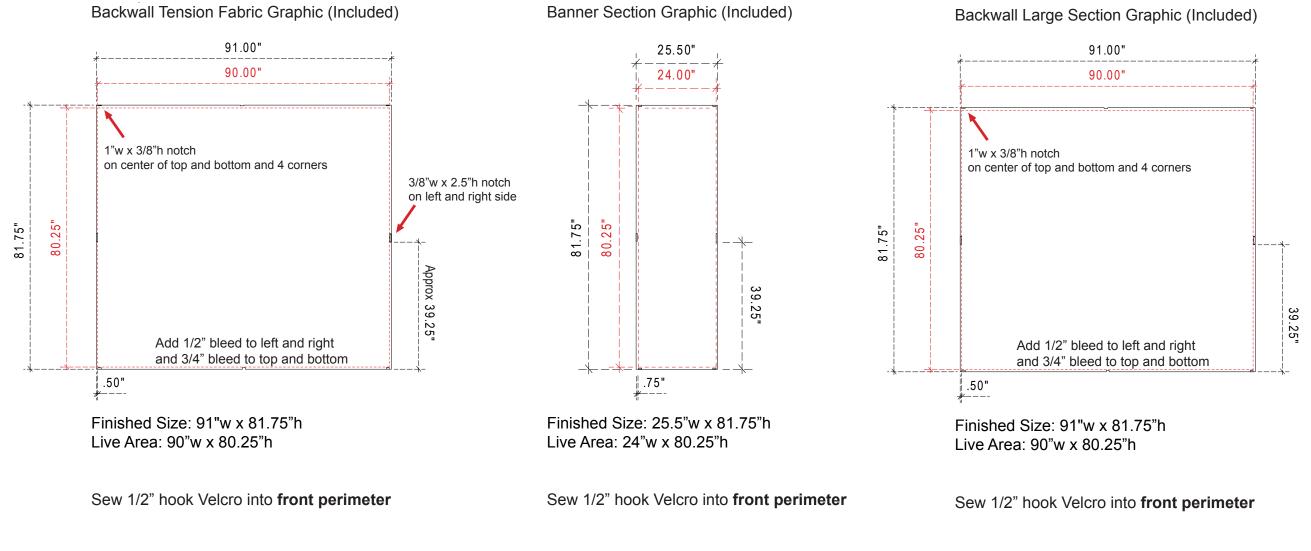

Sacagawea Backwall Graphic Dims VK-2109

Product Name: VK-2109 Process: Colossus 8-Color Material: Poly Knit 9 Effective Date: 09/20/13

**NOTE:** Graphic files must be @ 150 dpi Finished Size. DO NOT send Flattened Files. Production can not manipulate the content, proportion or color of these files.

**NOTE:** These dimensions are for graphic layout purposes. Graphic needs to be cut and test fitted to Sacagawea frame.