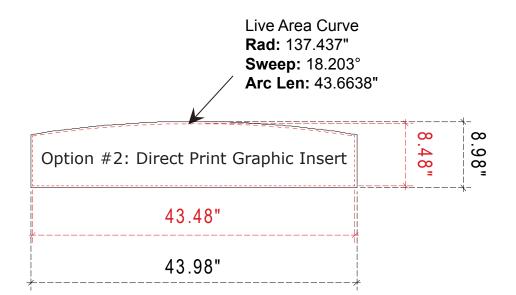

**Finished Size:** 43.98"w x 8.98"h **Live Area:** 43.48"w x 8.48"h

Add 1/4" bleed around perimeter

**NOTE:** These dimensions are for graphic layout purposes. Graphic needs to be cut and test fitted to Sacagawea frame.