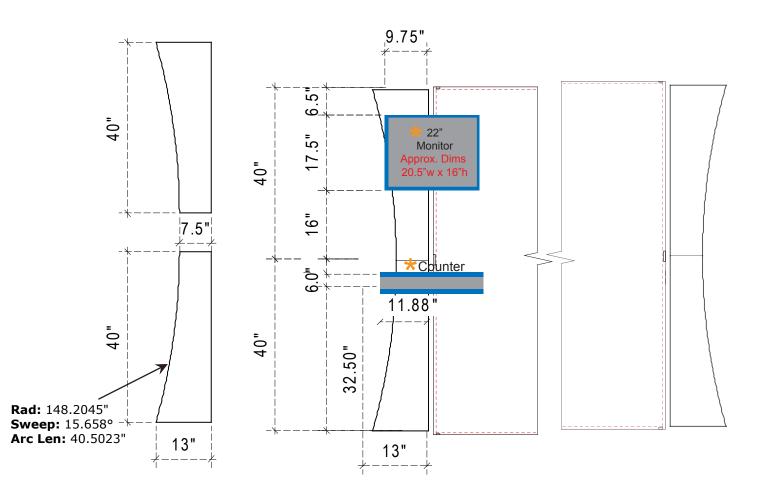

## Sacagawea Backwall Accessories (Counter/Monitor)

Product Name: VK-2109 Process: Colossus 8-Color Material: Poly Knit 9

**Effective Date:** 09/20/13

**NOTE:** Graphic files must be @ 150 dpi Finished Size. DO NOT send Flattened Files. Production can not manipulate the content, proportion or color of these files.

91,00" 25.00" 91,00" 11.00' ŝ ^.  $\sim$ 22" Monitor Approx. Dims 20.5"w x 16"h 2 81.75" 81.7 \* Counter ი .00 56.50" 11.88' 50' N Blue Area indicates 3/4" bleed area ŝ around the counter and the monitor

**NOTE:** When adding Monitors and Counters to the Sacagawea unit, portions of the graphic will be covered. Please design graphic layout according to suggested locations. -See Header Graphic Dims for header locations.\*