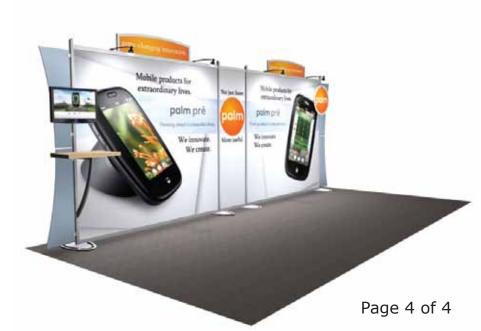

## A small portion of your graphic(s) may be hidden by monitor and counter. Please use these diagrams to position your graphics correctly.

Sacagawea Wing Dims VK-2109

Convex Wing for P-Series 20' Unit includes (2) Bottom Panels and (2) Upper Panels