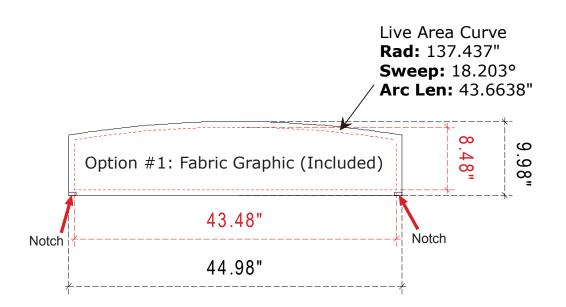

**NOTE:** Graphic files must be @ 150 dpi Finished Size. DO NOT send Flattened Files. Production can not manipulate the content, proportion or color of these files.

Header Fabric Graphic

Sacagawea Backwall Fabric Header Graphic Dims

Product Name: VK-2109
Process: Colossus 8-Color/ Direct Print
Material: 1/8" Sintra
Effective Date: 09/20/13

**Finished Size:** 44.98"w x 9.98"h **Live Area:** 43.48"w x 8.48"h

Add 3/4" bleed around perimeter Sew 1/2" Velcro into front perimeter